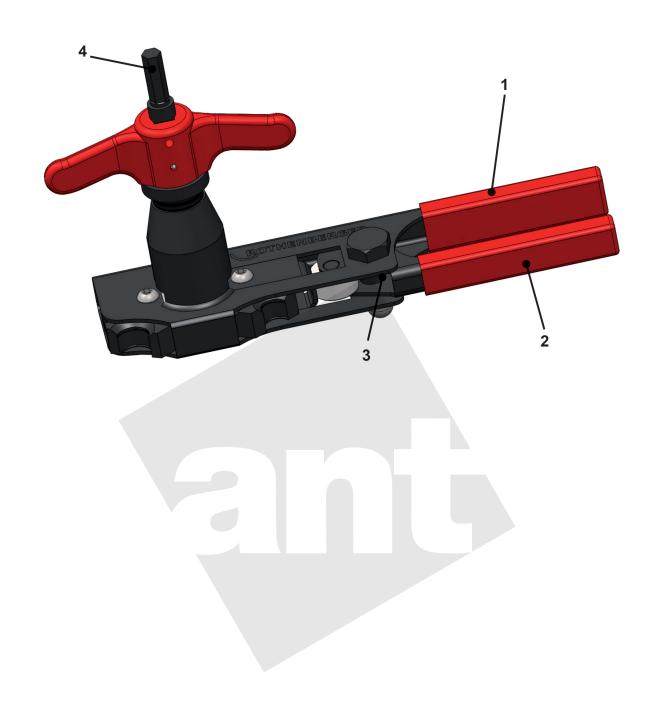

## No. 1000000222 / 1000000223 / 1000000230 / 1000000231

| Item no. | Description                   | Article no. | Quantity |
|----------|-------------------------------|-------------|----------|
| 1        | Plastic handle small ROFLARE  | 1300001736  | 1        |
| 2        | Plastic handle large ROFLARE  | 1300001735  | 1        |
| 3        | Tension spring ROFLARE d=1,10 | 1300002421  | 1        |
| 4        | Cordless Screwdriver Adapter  | 1300000594  | 1        |