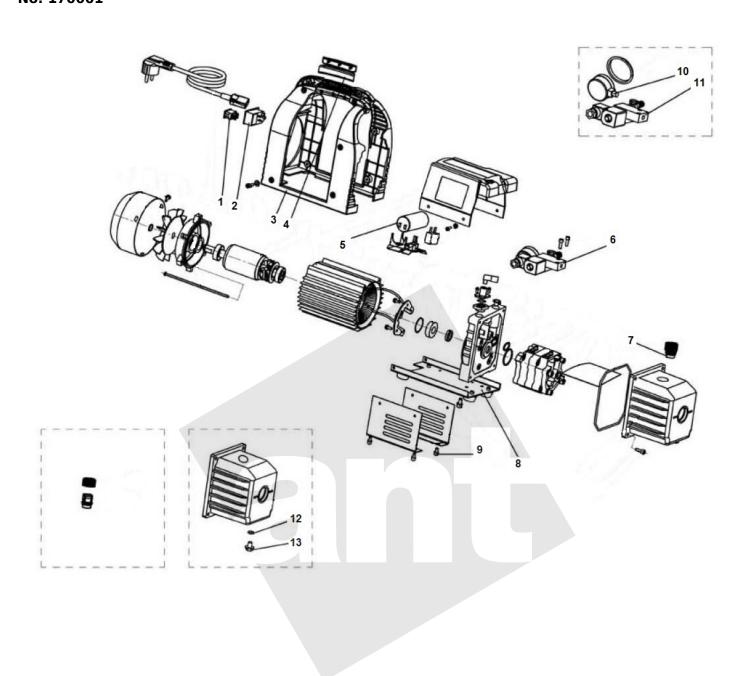

## No. 170061

| Item no. | Description                         | Article no. | Old article no. | Quantity |
|----------|-------------------------------------|-------------|-----------------|----------|
| 1        | Power switch                        | R17A60900   | R17A609         | 1        |
| 2        | Power socket                        | R17A61000   | R17A610         | 1        |
| 3        | Right and left shell                | R17A61300   | R17A613         | 1        |
| 4        | Handle splipcover                   | R17A61400   | R17A614         | 2        |
| 5        | Capacitor                           | R17A61800   | R17A618         | 1        |
| 6        | Valve + vacuum gauge complete assy. | R17A65100   | R17A651         | 1        |
| 7        | Filtrate complete assy.             | R17A65000   | R17A650         | 1        |
| 8        | Base plate                          | R17A64600   | R17A646         | 1        |
| 9        | Screw (Set of 4)                    | R17A64800   | R17A648         | 1        |
| 10       | Vacuum gauge                        | R17A64000   | R17A640         | 1        |
| 11       | Valve assy.                         | R17A64100   | R17A641         | 1        |
| 12       | Seal                                | R17A64400   | R17A644         | 1        |
| 13       | Screw                               | R17A64500   | R17A645         | 1        |